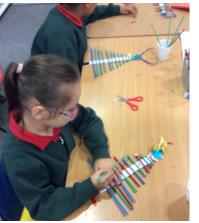

#### <u>Fairtrade Stall</u>

On Thursday 8<sup>th</sup> December we will have a Fairtrade stall at break and after school. Small trinket items around £3-£4 and other items around £1

<u>Year 4</u> have been practising their maths skills to make a Christmas tree decoration for the hall.

They had to measure accurately, create a sequence pattern, order correctly and make sure it was symmetrical!!

They persevered well and they look amazing!